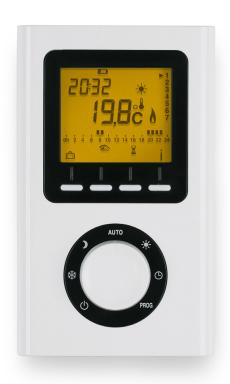

# **Functionality**

The TTIR is a weekly portable or wall mounted programmer, it allows you to adjust the temperature through a range of 10°C to 30°C in steps of 0.5°C. It displays both the current time and temperature as well as the set temperature. The TTIR allows you to set an economical and a comfortable temperature level controlled in two modes, manual and automatic. You are able to manually calibrate the temperature sensor of the TTIR if required.

### Design

An elegant white body gives the TTIR a modern look and provides the perfect backdrop for an elegant amber display

#### Colour

The device is available in white.

| Power          | Communication<br>module | Casing ingress protection | Colour | Code      |
|----------------|-------------------------|---------------------------|--------|-----------|
| 2 x LR03 (AAA) | IR                      | IP 30                     | WHITE  | TGRTBI001 |