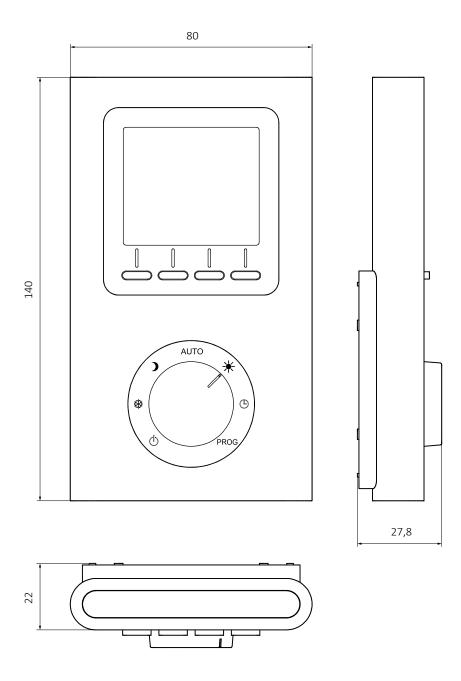

### Design

An elegant white body gives the TTIR a modern look and provides the perfect backdrop for an elegant amber display